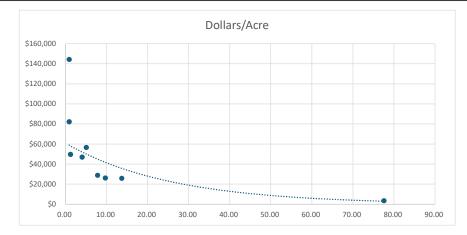

# **Land Value Analysis**

Enclosed are the land values and analysis for the basis of the assessments. Most sales are utilized over a two-year period, but may vary based on the sampling. Outliers and others may be removed from the analysis as not being a representative sampling. Units of comparison include, site value, rate per front foot, rate per acre, and rate per square foot. Various acceptable methods are utilized in deriving a unit of comparison and a typical rate.