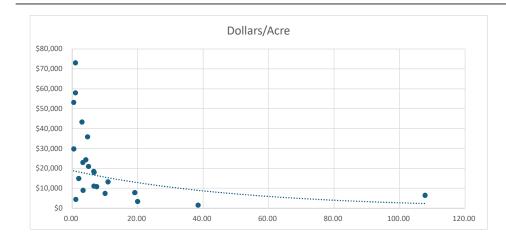

# **Land Value Analysis**

Enclosed are the land values and analysis for the basis of the assessments. Most sales are utilized over a two-year period, but may vary based on the sampling. Outliers and others may be removed from the analysis as not being a representative sampling. Units of comparison include, site value, rate per front foot, rate per acre, and rate per square foot. Various acceptable methods are utilized in deriving a unit of comparison and a typical rate.